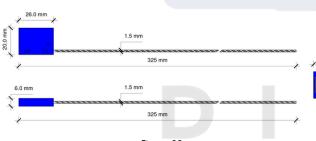

#### **Cable Diameter**

1.5mm, 2mm, 2.5mm, 3.5mm & 5mm

## 20cm - 400cm

**Available Cable Lengths** 

### **Breaking Strengths**

|  | Modal | Cable<br>Diameter | Lock Body Dimensions<br>(L*W*T) | Tensile Strength<br>(kg) |
|--|-------|-------------------|---------------------------------|--------------------------|
|  | A     | 1.5               | 26*20*6                         | 150                      |
|  | В     | 2.5               | 26*20*6                         | 250                      |
|  | C     | 3.5               | 26*26*7.5                       | 900                      |
|  | D     | 5.0               | 30*38*10                        | 1500                     |