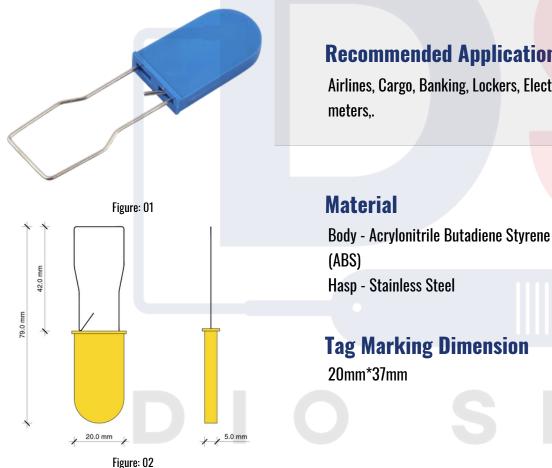

# **DSPL-MOO1 METAL TEMPER PADLOCK**

The **DIO DSPL – MOO1** is a Padlock seal manufactured from two materials, Acrylonitrile Butadiene Styrene (ABS) for the body and Stainless Steel for the hook hasp.



#### **Recommended Applications**

Airlines, Cargo, Banking, Lockers, Electric meters,.

#### Marking

Laser Consecutively numbered as standard **Optional Customer Name/Logo Optional Laser Barcoding** 

#### **Standard Colours**

Red, Blue, Green, Yellow, Orange, black, white. Other colours may be available on request.

## Dimensions

**Refer to Figure: 2** 

#### **Tag Marking Dimension**

18mm\*39mm

### **Packaging**

Standard Packaging: 1,000 seals/cartons